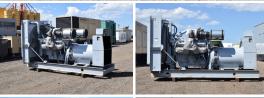

## Detroit - 600 kW - SOLD

## **Generator Set Specs**

Unit#: 089770
Capacity: 600 kW
Manufacturer: Detroit
Enclosure Type: Open
Voltage: 277/480 V
Amps: 902 AMPS
Hertz: 60 Hz

Phase: Three-Phase Location: Brighton, CO

Circuit Breaker Amps: 1200

# of Leads: 10 Model #: 600DS60 Serial #: 380180

**Generator Weight LBS:** 11000 **Generator Dimensions:** 144 x

64 x 85

Price: Call us at 800-853-2073 for a quote

## **Engine Specs**

Make: Detroit Hours: 929 Fuel: Diesel Fuel Tank Type: Double Wall Base Model #: 81237416

**Serial #:** 12VF011975