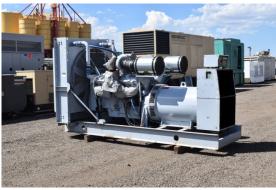

## Detroit - 600 kW - SOLD

## **Generator Set Specs**

Unit#: 089770
Capacity: 600 kW
Manufacturer: Detroit
Enclosure Type: Open
Voltage: 277/480 V
Amps: 902 AMPS
Hertz: 60 Hz

Phase: Three-Phase Location: Brighton, CO

Circuit Breaker Amps: 1200

# of Leads: 10 Model #: 600DS60 Serial #: 380180

**Generator Weight LBS:** 11000 **Generator Dimensions:** 144 x

64 x 85

Price: Call us at 800-853-2073 for a quote

## **Engine Specs**

Make: Detroit Hours: 929 Fuel: Diesel Fuel Tank Type: Double Wall Base Model #: 81237416

**Serial #:** 12VF011975