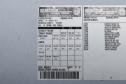

## **Generator Set Specs**

Unit#: 089770
Capacity: 600 kW
Manufacturer: Detroit
Enclosure Type: Open
Voltage: 277/480 V
Amps: 902 AMPS
Hertz: 60 Hz

Phase: Three-Phase Location: Brighton, CO

Circuit Breaker Amps: 1200

# of Leads: 10 Model #: 600DS60 Serial #: 380180

**Generator Weight LBS:** 11000 **Generator Dimensions:** 144 x

64 x 85

Price: Call us at 800-853-2073 for a quote

## **Engine Specs**

Make: Detroit Hours: 929 Fuel: Diesel Fuel Tank Type: Double Wall Base Model #: 81237416

**Serial #:** 12VF011975