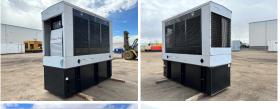

## **Generator Set Specs**

**Unit#:** 089772 Capacity: 355 kW Year: 2001 **Hours:** 182 Manufacturer: Detroit

**Enclosure Type:** Weatherproof

Enclosure

Voltage: 277/480 V Amps: 534 AMPS Hertz: 60 Hz

Circuit Breaker Amps: 600

Phase: Three-Phase Location: Brighton, CO

# of Leads: 6 Model #: 350DSE Serial #: 0701618

Generator Weight LBS: 11500 **Generator Dimensions:** 136 x

50 x 117

Price: Call us at 800-853-2073 for a quote