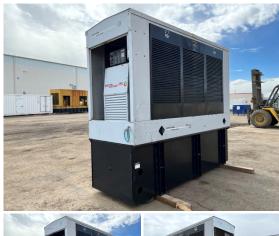

## **Generator Set Specs**

**Unit#:** 089772 Capacity: 355 kW Year: 2001 **Hours:** 182 Manufacturer: Detroit

**Enclosure Type:** Weatherproof

Enclosure

Voltage: 277/480 V Amps: 534 AMPS Hertz: 60 Hz

Circuit Breaker Amps: 600

Phase: Three-Phase Location: Brighton, CO

# of Leads: 6 Model #: 350DSE Serial #: 0701618

Generator Weight LBS: 11500 **Generator Dimensions:** 136 x

50 x 117

Price: Call us at 800-853-2073 for a quote