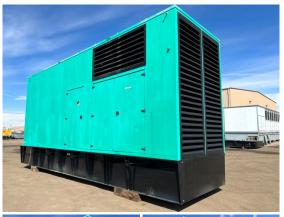

## Cummins - 1250 kW - UNAVAILABLE

## Generator Set Specs

Unit#: 089774
Capacity: 1250 kW
Manufacturer: Cummins
Enclosure Type: Sound
Attenuated Enclosure
Voltage: 277/480 V
Amps: 1879 AMPS

Circuit Breaker Amps: 2000

Phase: Three-Phase Location: Brighton, CO

# of Leads: 6

Hertz: 60 Hz

Model #: DQGAA-7596686

Serial #: C090235136

**Generator Weight LBS:** 46000 **Generator Dimensions:** 361 x

97 x 168

Price: Call us at 800-853-2073 for a quote

## **Engine Specs**

Make: Cummins Year: 2009 Hours: 372

Fuel Tank Capacity (Gallons): 2225 Fuel Tank Type: Double Wall Base

Model #: QSK50-G4 Serial #: 33177248

The pricing displayed on our website is subject to change based on deinstallation costs, installation requirements, rigging/disposal, and any other situational variables, but we do try to keep it as up to date as possible.