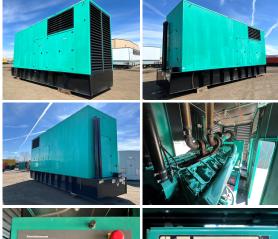

## Cummins - 1250 kW - UNAVAILABLE

## Generator Set Specs

Unit#: 089774
Capacity: 1250 kW
Manufacturer: Cummins
Enclosure Type: Sound
Attenuated Enclosure
Voltage: 277/480 V
Amps: 1879 AMPS

Circuit Breaker Amps: 2000

Phase: Three-Phase Location: Brighton, CO

# of Leads: 6

Hertz: 60 Hz

Model #: DQGAA-7596686

Serial #: C090235136

**Generator Weight LBS:** 46000 **Generator Dimensions:** 361 x

97 x 168

Price: Call us at 800-853-2073 for a quote

## **Engine Specs**

Make: Cummins Year: 2009 Hours: 372

Fuel Tank Capacity (Gallons): 2225 Fuel Tank Type: Double Wall Base

Model #: QSK50-G4 Serial #: 33177248

The pricing displayed on our website is subject to change based on deinstallation costs, installation requirements, rigging/disposal, and any other situational variables, but we do try to keep it as up to date as possible.