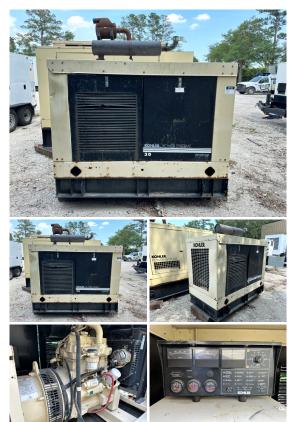

## Kohler - 30 kW - UNAVAILABLE

Generator Set Specs

Unit#: 089760 Capacity: 30 kW Manufacturer: Kohler Enclosure Type: Weatherproof Enclosure Voltage: 120/208 V Amps: 121 AMPS Hertz: 60 Hz Circuit Breaker Amps: 150 Phase: Three-Phase Location: Jacksonville, FL # of Leads: 12 Generator Dimensions: 82" X 43" X 66"

## **Engine Specs**

Make: John Deere Hours: 466.3 Fuel Tank Capacity (Gallons): 140 Fuel Tank Type: Double Wall Base Model #: 2.9 L Serial #: PE3029T272162

Additional Features: Muffler Dimensions 60" X 54" X 15"