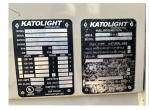

## Generator Set Specs

Unit#: 089776
Capacity: 130 kW
Manufacturer: Katolight

**Enclosure Type:** Weatherproof

Enclosure

Voltage: 277/480 V Amps: 451 AMPS Hertz: 60 Hz

01 1/0 1/2

**Circuit Breaker Amps:** 450

Phase: Three-Phase Location: Brighton, CO

# of Leads: 12

Model #: SEN130FPG4 Serial #: 119572-0106

**Generator Weight LBS:** 5500 **Generator Dimensions:** 121 x

59 x 74

Price: Call us at 800-853-2073 for a quote

## **Engine Specs**

Make: GM Hours: 106

Fuel Tank Type:

Double Wall
Model #: 8.1L
Serial #:

8.1L11760U05