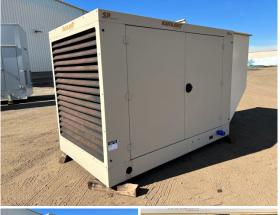

## Generator Set Specs

Unit#: 089776
Capacity: 130 kW
Manufacturer: Katolight

**Enclosure Type:** Weatherproof

Enclosure

Voltage: 277/480 V Amps: 451 AMPS Hertz: 60 Hz

01 1/0 1/2

**Circuit Breaker Amps:** 450

Phase: Three-Phase Location: Brighton, CO

# of Leads: 12

Model #: SEN130FPG4 Serial #: 119572-0106

**Generator Weight LBS:** 5500 **Generator Dimensions:** 121 x

59 x 74

Price: Call us at 800-853-2073 for a quote