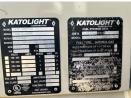

## Generator Set Specs

Unit#: 089776
Capacity: 130 kW
Manufacturer: Katolight

**Enclosure Type:** Weatherproof

Enclosure

Voltage: 277/480 V Amps: 451 AMPS Hertz: 60 Hz

01 1/0 1/2

**Circuit Breaker Amps:** 450

Phase: Three-Phase Location: Brighton, CO

# of Leads: 12

Model #: SEN130FPG4 Serial #: 119572-0106

**Generator Weight LBS:** 5500 **Generator Dimensions:** 121 x

59 x 74

Price: Call us at 800-853-2073 for a quote

## **Engine Specs**

Make: GM Hours: 106

Fuel Tank Type:

Double Wall
Model #: 8.1L
Serial #:

8.1L11760U05