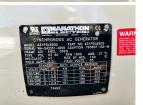

## Generator Set Specs

Unit#: 089776
Capacity: 130 kW
Manufacturer: Katolight

**Enclosure Type:** Weatherproof

Enclosure

Voltage: 277/480 V Amps: 451 AMPS Hertz: 60 Hz

01 1/0 1/2

**Circuit Breaker Amps:** 450

Phase: Three-Phase Location: Brighton, CO

# of Leads: 12

Model #: SEN130FPG4 Serial #: 119572-0106

**Generator Weight LBS:** 5500 **Generator Dimensions:** 121 x

59 x 74

Price: Call us at 800-853-2073 for a quote

## **Engine Specs**

Make: GM Hours: 106

Fuel Tank Type:

Double Wall
Model #: 8.1L
Serial #:

8.1L11760U05