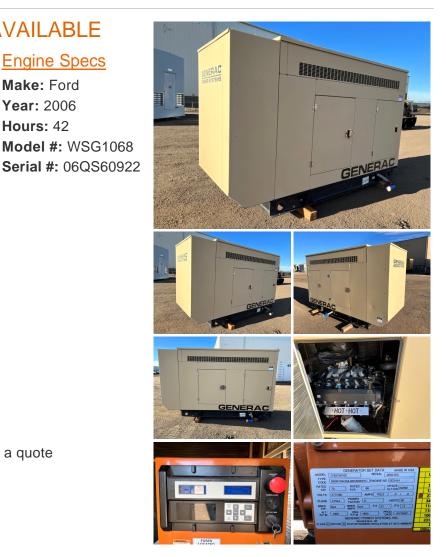

**Engine Specs** 

Make: Ford

Year: 2006

**Hours:** 42

## **Generator Set Specs**

Unit#: 089780 Capacity: 70 kW Manufacturer: Generac **Enclosure Type:** Sound Attenuated Enclosure Voltage: 277/480 V Amps: 105.2 AMPS Hertz: 60 Hz Circuit Breaker Amps: 60 Phase: Three-Phase Location: Brighton, CO # of Leads: 12 Model #: 7763750100 Serial #: 2092163 Generator Weight LBS: 6000 Generator Dimensions: 111 x 40 x 69