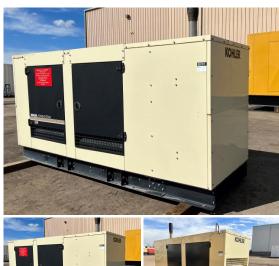

## **Generator Set Specs**

Unit#: 089781 Make: GM
Capacity: 125 kW Year: 2010
Manufacturer: Kohler Hours: 350
Enclosure Type: Weatherproof Enclosure Serial #: 22783

Voltage: 277/480 V Amps: 188 AMPS Hertz: 60 Hz

Circuit Breaker Amps: 250

Phase: Three-Phase Location: Brighton, CO

# of Leads: 12 Model #: 125REZG Serial #: 2301290

**Generator Weight LBS:** 5000 **Generator Dimensions:** 144 x

44 x 66

Price: Call us at 800-853-2073 for a quote