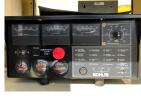

## **Generator Set Specs**

Unit#: 089781 Make: GM
Capacity: 125 kW Year: 2010
Manufacturer: Kohler Hours: 350
Enclosure Type: Weatherproof Enclosure Serial #: 22783

Voltage: 277/480 V Amps: 188 AMPS Hertz: 60 Hz

Circuit Breaker Amps: 250

Phase: Three-Phase Location: Brighton, CO