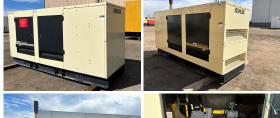

## **Generator Set Specs**

Unit#: 089781 Make: GM
Capacity: 125 kW Year: 2010
Manufacturer: Kohler Hours: 350
Enclosure Type: Weatherproof Enclosure Serial #: 22783

Voltage: 277/480 V Amps: 188 AMPS Hertz: 60 Hz

Circuit Breaker Amps: 250

Phase: Three-Phase Location: Brighton, CO

# of Leads: 12 Model #: 125REZG Serial #: 2301290

**Generator Weight LBS:** 5000 **Generator Dimensions:** 144 x

44 x 66

Price: Call us at 800-853-2073 for a quote