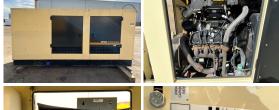

**Engine Specs** 

## **Generator Set Specs**

Unit#: 089781 Make: GM
Capacity: 125 kW Year: 2010
Manufacturer: Kohler Hours: 350
Enclosure Type: Weatherproof Enclosure Serial #: 22783

Voltage: 277/480 V Amps: 188 AMPS Hertz: 60 Hz

# of Leads: 12 Model #: 125REZG Serial #: 2301290

**Generator Weight LBS:** 5000 **Generator Dimensions:** 144 x

44 x 66

Price: Call us at 800-853-2073 for a quote