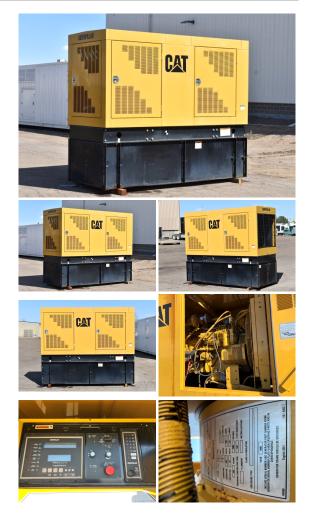

## Caterpillar - 230 kW - UNAVAILABLE

## Generator Set Specs

Unit#: 089704 Capacity: 230 kW Manufacturer: Caterpillar Enclosure Type: Weatherproof Enclosure Voltage: 120/208 V Amps: 798 AMPS Hertz: 60 Hz Circuit Breaker Amps: 800 Phase: Three-Phase Location: Brighton, CO # of Leads: 4 Model #: SR4B Serial #: 6YR01971 Generator Weight LBS: 15000 Generator Dimensions: 127 x 53 x 104

## **Engine Specs**

Make: Caterpillar Year: 1999 Hours: 956 Fuel: Diesel Fuel Tank Capacity (Gallons): Approx. 560 Fuel Tank Type: Double Wall Base Model #: 3306 Serial #: 9NR03889

Price: Call us at 800-853-2073 for a quote