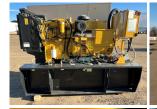

## Generator Set Specs

Unit#: 089783 Capacity: 60 kW

Manufacturer: Caterpillar Enclosure Type: Open

Voltage: 120/208 V Amps: 208 AMPS Hertz: 60 Hz

**Circuit Breaker Amps: 150** 

**Phase:** Three-Phase **Location:** Brighton, CO

Model #: D60-4

Serial #: CAT00C44CND401168 Generator Weight LBS: 8100 Generator Dimensions: 89 x

40 x 68

Price: Call us at 800-853-2073 for a quote

## **Engine Specs**

Make: Caterpillar

**Year:** 2008 **Hours:** 140

**Fuel Tank Capacity** 

(Gallons): 74
Fuel Tank Type:
Double Wall Base
Model #: 1104-44T
Serial #: E4M04945