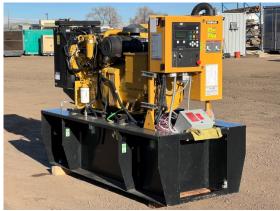

## Generator Set Specs

Unit#: 089783 Capacity: 60 kW

Manufacturer: Caterpillar Enclosure Type: Open

Voltage: 120/208 V Amps: 208 AMPS Hertz: 60 Hz

**Circuit Breaker Amps: 150** 

**Phase:** Three-Phase **Location:** Brighton, CO

Model #: D60-4

Serial #: CAT00C44CND401168 Generator Weight LBS: 8100 Generator Dimensions: 89 x

40 x 68

Price: Call us at 800-853-2073 for a quote

## **Engine Specs**

Make: Caterpillar

**Year:** 2008 **Hours:** 140

**Fuel Tank Capacity** 

(Gallons): 74
Fuel Tank Type:
Double Wall Base
Model #: 1104-44T
Serial #: E4M04945