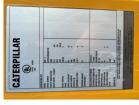

## Generator Set Specs

Unit#: 089783 Capacity: 60 kW

Manufacturer: Caterpillar Enclosure Type: Open

Voltage: 120/208 V Amps: 208 AMPS Hertz: 60 Hz

**Circuit Breaker Amps: 150** 

**Phase:** Three-Phase **Location:** Brighton, CO

Model #: D60-4

Serial #: CAT00C44CND401168 Generator Weight LBS: 8100 Generator Dimensions: 89 x

40 x 68

Price: Call us at 800-853-2073 for a quote

## **Engine Specs**

Make: Caterpillar

**Year:** 2008 **Hours:** 140

**Fuel Tank Capacity** 

(Gallons): 74
Fuel Tank Type:
Double Wall Base
Model #: 1104-44T
Serial #: E4M04945