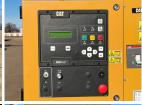

## Generator Set Specs

Unit#: 089783 Capacity: 60 kW

Manufacturer: Caterpillar Enclosure Type: Open

Voltage: 120/208 V Amps: 208 AMPS Hertz: 60 Hz

**Circuit Breaker Amps: 150** 

**Phase:** Three-Phase **Location:** Brighton, CO