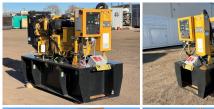

## Generator Set Specs

Unit#: 089783 Capacity: 60 kW

Manufacturer: Caterpillar Enclosure Type: Open

Voltage: 120/208 V Amps: 208 AMPS Hertz: 60 Hz

**Circuit Breaker Amps: 150** 

**Phase:** Three-Phase **Location:** Brighton, CO

Model #: D60-4

Serial #: CAT00C44CND401168 Generator Weight LBS: 8100 Generator Dimensions: 89 x

40 x 68

Price: Call us at 800-853-2073 for a quote

## **Engine Specs**

Make: Caterpillar

**Year:** 2008 **Hours:** 140

**Fuel Tank Capacity** 

(Gallons): 74
Fuel Tank Type:
Double Wall Base
Model #: 1104-44T
Serial #: E4M04945