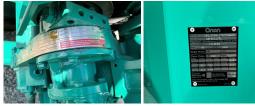

# of Leads: 12

Hertz: 60 Hz

Model #: 250 ODFM Serial #: 1870921771

**Generator Weight LBS: 6000 Generator Dimensions: 120"L** 

x 55"W x 77"H

Price: Call us at 800-853-2073 for a quote

## **Engine Specs**

Make: Cummins Year: 1987 **Hours:** 448.5 **Fuel Tank Type: Double Wall Base** Model #: MT8555C3 **Serial #:** 57982