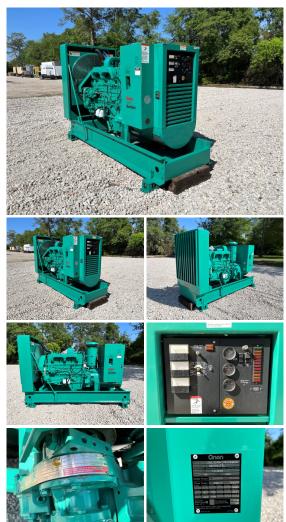

## **Generator Set Specs**

Unit#: 089787 Capacity: 250 kW Manufacturer: Cummins Enclosure Type: Open Voltage: 120/208 V Amps: 868 AMPS

Circuit Breaker Amps: 1000

Phase: Three-Phase Location: Jacksonville, FL

# of Leads: 12

Hertz: 60 Hz

Model #: 250 ODFM Serial #: 1870921771

**Generator Weight LBS: 6000 Generator Dimensions: 120"L** 

x 55"W x 77"H

Price: Call us at 800-853-2073 for a quote

## **Engine Specs**

Make: Cummins Year: 1987 **Hours:** 448.5 **Fuel Tank Type: Double Wall Base** Model #: MT8555C3 **Serial #:** 57982