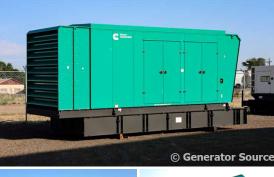

## Cummins - 1000 kW - BRAND NEW-JUST ARRIVED

## **Generator Set Specs**

Unit#: 089788
Capacity: 1000 kW
Manufacturer: Cummins
Enclosure Type: Sound
Attenuated Enclosure
Voltage: 277/480 V
Amps: 1504 AMPS
Hertz: 60 Hz

Circuit Breaker Amps: 1600

Phase: Three-Phase Location: Brighton, CO

# of Leads: 12

Model #: DQFAD-2330416

Serial #: 1240375846

Generator Weight LBS: 30000 Generator Dimensions: 326 x

102 x 144

Price: Call us at 800-853-2073 for a quote

## **Engine Specs**

Make: C Year: 2024 Hours: 0 Fuel: Diesel

Fuel Tank Capacity (Gallons): 1974 Fuel Tank Type: Double Wall Base

Model #: QST30-G5 Serial #: 37293929