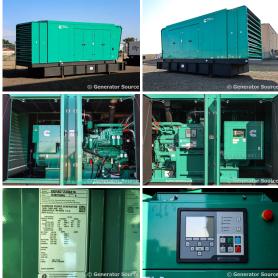

## Cummins - 1000 kW - BRAND NEW-JUST ARRIVED

## **Generator Set Specs**

Unit#: 089788
Capacity: 1000 kW
Manufacturer: Cummins
Enclosure Type: Sound
Attenuated Enclosure
Voltage: 277/480 V
Amps: 1504 AMPS
Hertz: 60 Hz

Circuit Breaker Amps: 1600

Phase: Three-Phase Location: Brighton, CO

# of Leads: 12

Model #: DQFAD-2330416

Serial #: 1240375846

Generator Weight LBS: 30000 Generator Dimensions: 326 x

102 x 144

Price: Call us at 800-853-2073 for a quote

## **Engine Specs**

Make: C Year: 2024 Hours: 0 Fuel: Diesel

Fuel Tank Capacity (Gallons): 1974 Fuel Tank Type: Double Wall Base

Model #: QST30-G5 Serial #: 37293929