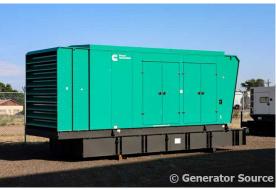

## Cummins - 1000 kW - BRAND NEW-JUST ARRIVED

## Generator Set Specs

Unit#: 089789 Capacity: 1000 kW Manufacturer: Cummins **Enclosure Type:** Sound Attenuated Enclosure Voltage: 277/480 V **Amps:** 1503.5 AMPS

Hertz: 60 Hz

Circuit Breaker Amps: 1600

Phase: Three-Phase Location: Brighton, CO

# of Leads: 12

Model #: DQFAD-2330416 Serial #: J240381008

**Generator Weight LBS: 30000** Generator Dimensions: 326 x

102 x 144

Price: Call us at 800-853-2073 for a quote

## **Engine Specs**

Make: Cummins Year: 2024 Hours: 0 Fuel: Diesel

**Fuel Tank Capacity** 

(Gallons): 2042 **Fuel Tank Type:** Double Wall Base

Model #: QST30-G5

NR2

Serial #: 37294986