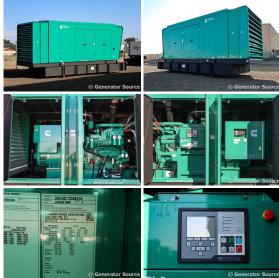

## Cummins - 1000 kW - BRAND NEW-JUST ARRIVED

## Generator Set Specs

Unit#: 089789 Capacity: 1000 kW Manufacturer: Cummins **Enclosure Type:** Sound Attenuated Enclosure Voltage: 277/480 V **Amps:** 1503.5 AMPS

Hertz: 60 Hz

Circuit Breaker Amps: 1600

Phase: Three-Phase Location: Brighton, CO

# of Leads: 12

Model #: DQFAD-2330416 Serial #: J240381008

**Generator Weight LBS: 30000** Generator Dimensions: 326 x

102 x 144

Price: Call us at 800-853-2073 for a quote

## **Engine Specs**

Make: Cummins Year: 2024 Hours: 0 Fuel: Diesel

**Fuel Tank Capacity** 

(Gallons): 2042 **Fuel Tank Type:** Double Wall Base

Model #: QST30-G5

NR2

Serial #: 37294986