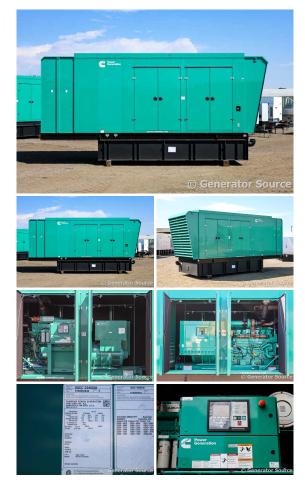

## Cummins - 800 kW - UNAVAILABLE

## Generator Set Specs

Unit#: 089791 Capacity: 800 kW Manufacturer: Cummins

Enclosure Type: Sound Attenuated Enclosure Voltage: 277/480 V Amps: 1202 AMPS

Circuit Breaker Amps: 1200

Phase: Three-Phase Location: Brighton, CO

# of Leads: 12

Hertz: 60 Hz

Model #: DQCC-2350256 Serial #: F240352844

**Generator Weight LBS:** 27500 **Generator Dimensions:** 307 x

102 x 147

Price: Call us at 800-853-2073 for a quote

## **Engine Specs**

Make: C Year: 2024 Hours: 0 Fuel Tank Capacity (Gallons): 1484 Fuel Tank Type: Double Wall Base Model #: QSK23-G7 Serial #: 85018732