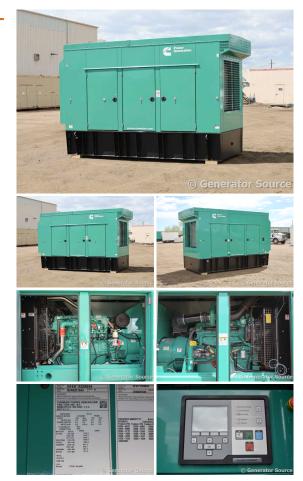

## Cummins - 500 kW - JUST ARRIVED - SOLD

**Generator Set Specs** Unit#: 089792 Capacity: 500 kW Manufacturer: Cummins Enclosure Type: Sound Attenuated Enclosure Voltage: 277/480 V Amps: 752 AMPS Hertz: 60 Hz Circuit Breaker Amps: 800 Phase: Three-Phase Location: Brighton, CO # of Leads: 4 Model #: DFEK-2320844 Serial #: D240327643 Generator Weight LBS: 16500 Generator Dimensions: 190 x 86 x 125

## Engine Specs

Make: C Year: 2024 Hours: 0 Fuel: Diesel Fuel Tank Capacity (Gallons): 800 Fuel Tank Type: Double Wall Base Model #: QSX15-G9 Serial #: 80625744

Price: Call us at 800-853-2073 for a quote