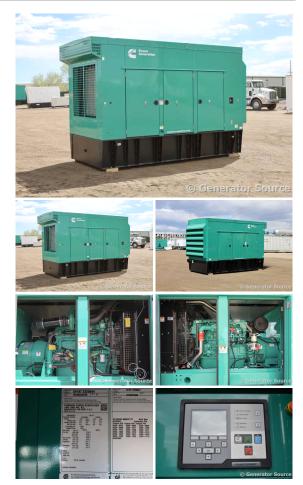

## Cummins - 500 kW - BRAND NEW-JUST ARRIVED

**Generator Set Specs** Unit#: 089795 Capacity: 500 kW Manufacturer: Cummins Enclosure Type: Sound Attenuated Enclosure Voltage: 277/480 V Amps: 752 AMPS Hertz: 60 Hz Circuit Breaker Amps: 800 Phase: Three-Phase Location: Brighton, CO # of Leads: 4 Model #: DFEK-2320844 Serial #: D240332599 Generator Weight LBS: 16500 Generator Dimensions: 190 x 86 x 125

## **Engine Specs**

Make: Cummins Year: 2024 Hours: 0 Fuel: Diesel Fuel Tank Capacity (Gallons): 850 Fuel Tank Type: Double Wall Base Model #: QSX15-G9 Serial #: 80618864

Price: Call us at 800-853-2073 for a quote