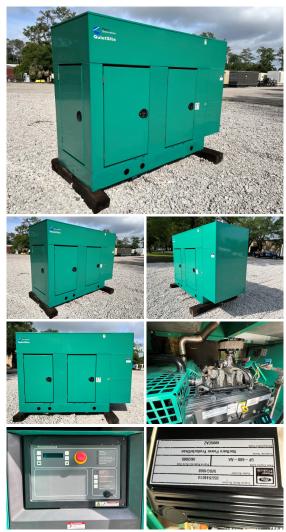

## **Generator Set Specs**

Unit#: 089797 Capacity: 60 kW

Manufacturer: Cummins

Enclosure Type: Enclosed Voltage: 120/240 V

Amps: 250 AMPS Hertz: 60 Hz

Circuit Breaker Amps: 150

Phase: Single-Phase Location: Jacksonville, FL

# of Leads: 12

**Generator Dimensions: 105"L** 

x 43"W x 95"H

Price: Call us at 800-853-2073 for a quote

## **Engine Specs**

Make: Ford Year: 2005 **Hours:** 604

**Fuel Tank Type:** 

Single Wall

Model #: WSG1068 Serial #: 05V544614