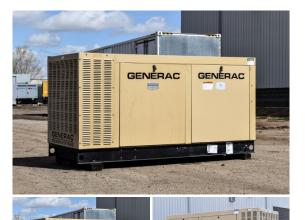

## **Generator Set Specs**

Unit#: 089805 Capacity: 70 kW Manufacturer: Generac Enclosure Type: Sound Attenuated Enclosure Voltage: 277/480 V

Amps: 105 AMPS Hertz: 60 Hz

Circuit Breaker Amps: 60

Phase: Three-Phase Location: Brighton, CO

# of Leads: 6 Model #: 0053920 Serial #: 4706305

**Generator Weight LBS:** 3500 **Generator Dimensions:** 97 x

38 x 49

Price: Call us at 800-853-2073 for a quote

## **Engine Specs**

Make: Ford Year: 2006 Hours: 131

Fuel Tank Type:

Double Wall

Model #: WSG1068 Serial #: 06PS62648