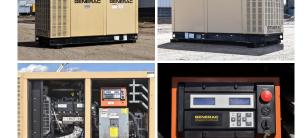

## **Generator Set Specs**

Unit#: 089805 Capacity: 70 kW Manufacturer: Generac Enclosure Type: Sound Attenuated Enclosure Voltage: 277/480 V

Amps: 105 AMPS Hertz: 60 Hz

Circuit Breaker Amps: 60

Phase: Three-Phase Location: Brighton, CO

# of Leads: 6 Model #: 0053920 Serial #: 4706305

**Generator Weight LBS:** 3500 **Generator Dimensions:** 97 x

38 x 49

Price: Call us at 800-853-2073 for a quote

## **Engine Specs**

Make: Ford Year: 2006 Hours: 131

Fuel Tank Type:

Double Wall

Model #: WSG1068 Serial #: 06PS62648