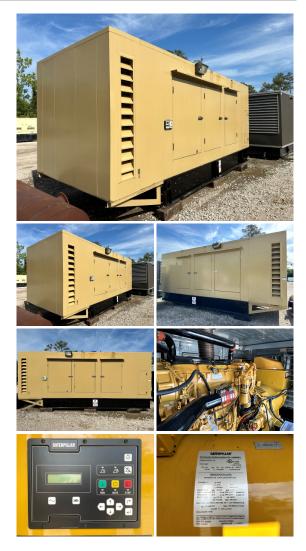

## Caterpillar - 600 kW - UNAVAILABLE

## Generator Set Specs

Unit#: 089806 Capacity: 600 kW Manufacturer: Caterpillar Enclosure Type: Sound Attenuated Enclosure Voltage: 277/480 V Amps: 902 AMPS Hertz: 60 Hz Circuit Breaker Amps: 1200 Phase: Three-Phase Location: Jacksonville, FL # of Leads: 12 Model #: C18 Serial #: 3L0028 Generator Weight LBS: 32000 **Generator Dimensions:** 271"Lx119.5"Wx128"H

## Engine Specs

Make: Cat Year: 2007 Hours: 266 Fuel Tank Capacity (Gallons): 600 Fuel Tank Type: Double Wall Base Model #: C18 Serial #: EST00243

Price: Call us at 800-853-2073 for a quote