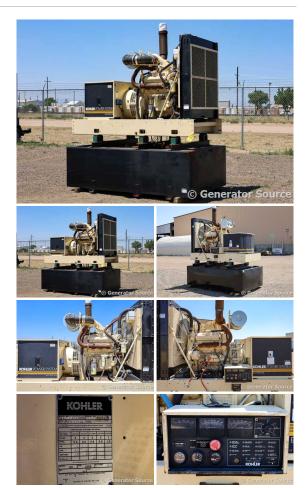

## Kohler - 250 kW - READY TO SHIP

## Generator Set Specs

Unit#: 089065 Capacity: 250 kW Manufacturer: Kohler Enclosure Type: Open Voltage: 277/480 V Amps: 376 AMPS Hertz: 60 Hz Circuit Breaker Amps: 400 Phase: Three-Phase Location: Brighton, CO # of Leads: 12 Model #: 250ROZD71 Serial #: 290311 Generator Weight LBS: 11000 Generator Dimensions: 110 x 71 x 114

## **Engine Specs**

Make: Detroit Hours: 893 Fuel: Diesel Fuel Tank Capacity (Gallons): 650 Fuel Tank Type: Double Wall Base Model #: 80637405 Serial #: 06VF188887

Price: Call us at 800-853-2073 for a quote