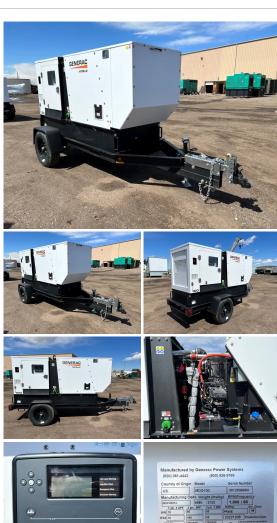

## Generac - 100 kW - UNAVAILABLE

## Generator Set Specs

Unit#: 089812 Capacity: 100 kW Manufacturer: Generac Enclosure Type: Sound Attenuated Enclosure Mounted on Trailer **Voltage:** ROTARY SWITCH V Amps: 325 AMPS Hertz: 60 Hz Circuit Breaker Amps: 400 Phase: Voltage Selector Switch Location: Brighton, CO # of Leads: 12 Model #: MDG100 Serial #: 3012936604 Generator Weight LBS: 6000 Generator Dimensions: 172 x 66 x 85

## Engine Specs

Make: John Deere Year: 2021 Hours: 0 Fuel Tank Capacity (Gallons): 158 Fuel Tank Type: Double Wall Base Model #: 4045HFG04 Serial #: PE40454129356

The pricing displayed on our website is subject to change based on deinstallation costs, installation requirements, rigging/disposal, and any other situational variables, but we do try to keep it as up to date as possible.