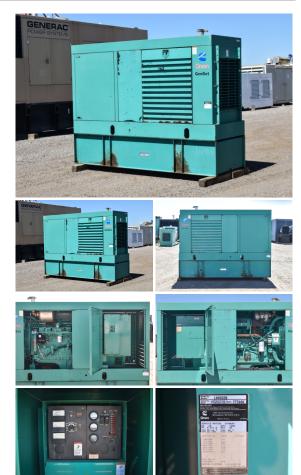

## Generator Set Specs

Unit#: 089631 Capacity: 100 kW Manufacturer: Cummins Enclosure Type: Weatherproof Enclosure Voltage: 277/480 V Amps: 150 AMPS Hertz: 60 Hz Circuit Breaker Amps: 150 Phase: Three-Phase Location: Brighton, CO # of Leads: 12 Model #: 100DGDB Serial #: H950583786 Generator Weight LBS: 6500 Generator Dimensions: 96 x 34 x 76

## Engine Specs

Make: Cummins Year: 1995 Hours: 1321 Fuel Tank Capacity (Gallons): 150 Fuel Tank Type: Double Wall Base Model #: 6BT59-G2 Serial #: 45224100

Price: Call us at 800-853-2073 for a quote