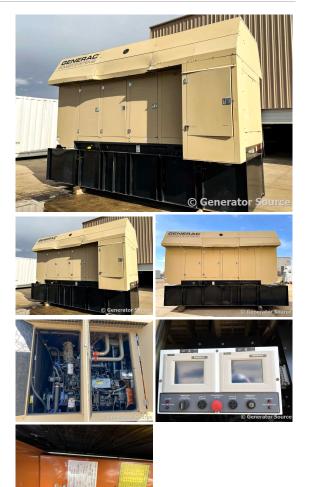

## Generac - 750 kW - JUST ARRIVED

## **Generator Set Specs**

Unit#: 089389
Capacity: 750 kW
Manufacturer: Generac
Enclosure Type: Sound
Attenuated Enclosure
Voltage: 277/480 V
Amps: 1127 AMPS

Hertz: 60 Hz

Circuit Breaker Amps: 600

**Phase:** Three-Phase **Location:** Brighton, CO

# of Leads: 6

Model #: 6640370100 Serial #: 2089503

**Generator Weight LBS:** 23000 **Generator Dimensions:** 222 x

80 x 138

Price: Call us at 800-853-2073 for a quote

## **Engine Specs**

Make: Mitsubishi Year: 2006 Hours: 212

Fuel Tank Capacity (Gallons): 1700

Model #: 6D24 Serial #: 6D24-

383492