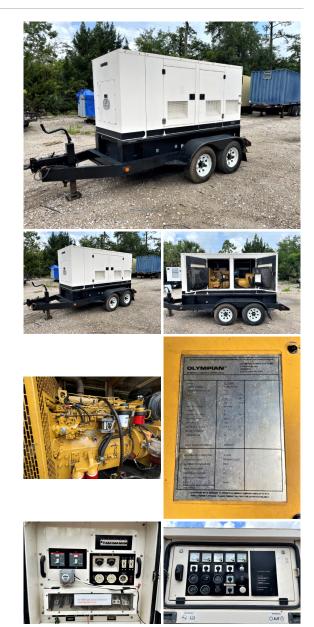

## Olympian - 105 kW - UNAVAILABLE

## Generator Set Specs

Unit#: 089244 Capacity: 105 kW Manufacturer: Olympian Enclosure Type: Enclosed Voltage: 208/480 V Amps: 364.5 AMPS Hertz: 60 Hz Circuit Breaker Amps: 400 Phase: Three-Phase Location: Jacksonville, FL

## **Engine Specs**

Make: Perkins Year: 2001 Hours: 3979 Fuel Tank Type: Double Wall Base Model #: 1983 Serial #: YB50604