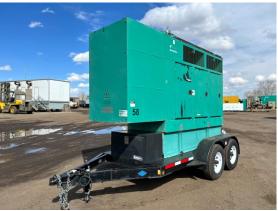

## **Generator Set Specs**

Unit#: 089831 Capacity: 80 kW

Manufacturer: Cummins **Enclosure Type:** Sound Attenuated Enclosure

Voltage: ROTARY SWITCH V

Amps: 120 AMPS

Hertz: 60 Hz Circuit Breaker Amps: 160/400 Double Wall Base Phase: Voltage Selector Switch Location: Brighton, CO

Model #: 80DGDA2454 Serial #: B020334816

**Generator Weight LBS: 8000 Generator Dimensions:** 190 x

84 x 117

Price: Call us at 800-853-2073 for a quote