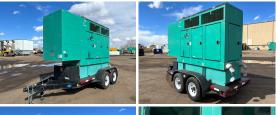

## **Generator Set Specs**

Unit#: 089831 Capacity: 80 kW

Manufacturer: Cummins **Enclosure Type:** Sound Attenuated Enclosure

Voltage: ROTARY SWITCH V

Amps: 120 AMPS

Hertz: 60 Hz Circuit Breaker Amps: 160/400 Double Wall Base Phase: Voltage Selector Switch Location: Brighton, CO

Model #: 80DGDA2454 Serial #: B020334816

**Generator Weight LBS: 8000 Generator Dimensions:** 190 x

84 x 117

Price: Call us at 800-853-2073 for a quote