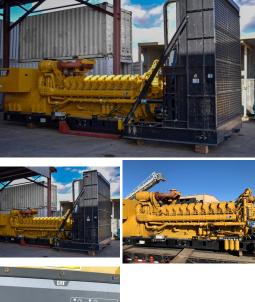

### **Generator Set Specs**

Unit#: 088530 Capacity: 4000 kW Manufacturer: Caterpillar Enclosure Type: Open Voltage: 4160 V Hertz: 60 Hz Phase: Three-Phase Location: Brighton, CO Model #: SR5 Serial #: G9B00132

## **Engine Specs**

Make: Caterpillar Year: 2019 Hours: 1 Fuel: Diesel Fuel Tank Type: Double Wall Base Model #: C175-20 Serial #: BXR02142

Price: Call us at 800-853-2073 for a quote