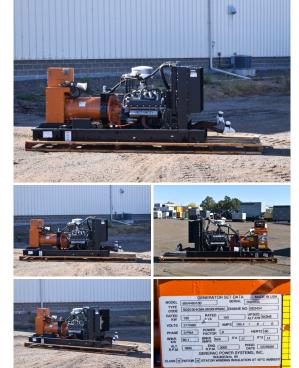

## Generac - 130 kW - READY TO SHIP

## **Generator Set Specs**

Unit#: 088630 Capacity: 130 kW Manufacturer: Generac Enclosure Type: Open Voltage: 277/480 V

Hertz: 60 Hz

Circuit Breaker Amps: 200

**Phase:** Three-Phase **Location:** Brighton, CO

**Amps:** 195.4 AMPS

# of Leads: 12

Model #: 6954480100 Serial #: 2089935

**Generator Weight LBS:** 3500 **Generator Dimensions:** 126 x

40 x 53

Price: Call us at 800-853-2073 for a quote

## **Engine Specs**

Make: Ford Year: 2006 Hours: 2

Model #: WSG1068 Serial #: 06TS57593