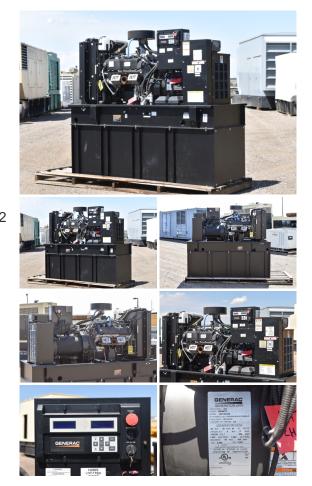

## Generac - 50 kW - UNAVAILABLE

## Generator Set Specs

Unit#: 088651 Capacity: 50 kW Manufacturer: Generac Enclosure Type: Open Voltage: 120/240 V Hertz: 60 Hz Phase: Single-Phase Location: Brighton, CO Model #: G0065791 Serial #: 3001858409

## **Engine Specs**

Make: Ford Year: 2017 Hours: 20 Fuel Tank Type: Single Wall Base Model #: 6.8L Serial #: E172A3005171500522

Price: Call us at 800-853-2073 for a quote