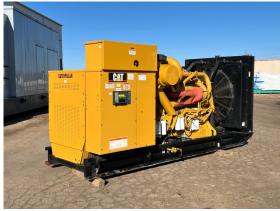

## Generator Set Specs

**Unit#:** 089839 **Capacity:** 750 kW

Manufacturer: Caterpillar

Enclosure Type: Open Voltage: 277/480 V Amps: 1130 AMPS

Hertz: 60 Hz

Circuit Breaker Amps: 1200

**Phase:** Three-Phase **Location:** Brighton, CO

# of Leads: 12 Model #: SR4B Serial #: AFK00886

**Generator Weight LBS:** 14000 **Generator Dimensions:** 164 x

74 x 80

Price: Call us at 800-853-2073 for a quote

## **Engine Specs**

Make: Caterpillar

Year: 2006 Hours: 436

Fuel Tank Type: Double Wall Base Model #: 3412

**Serial #:** BLG03101