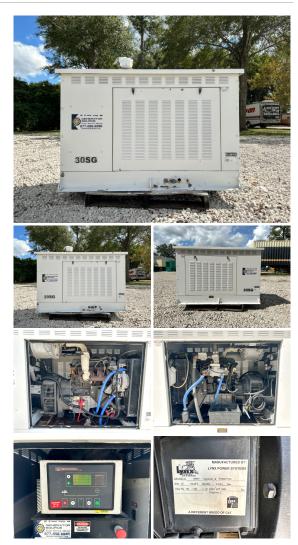

## - 30 kW - READY TO SHIP

## Generator Set Specs

Unit#: 089173 Capacity: 30 kW Enclosure Type: Sound Attenuated Enclosure Voltage: 120/240 V Hertz: 60 Hz Phase: Single-Phase Location: Jacksonville, FL Model #: 30SGT Serial #: F10SGT1114

## **Engine Specs**

Make: Ford Year: 2005 Hours: 26 Fuel: Natural Gas Fuel Tank Type: Double Wall Model #: LRG425 Serial #: 05SG47308

Price: Call us at 800-853-2073 for a quote