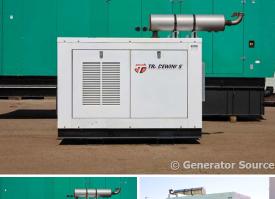

## **Generator Set Specs**

Unit#: 089255 Make: Perkins
Capacity: 30 kW Year: 2002
Manufacturer: Perkins Hours: 720
Enclosure Type: Weatherproof Fuel: Diesel

Enclosure

**Voltage:** 120/240 V

Hertz: 60 Hz Phase: Single-Phase

Location: Brighton, CO

Model #: TPD30E Serial #: 00006306

Price: Call us at 800-853-2073 for a quote

Year: 2002 Hours: 720 Fuel: Diesel Fuel Tank Type: Double Wall Base Model #: 1795/1880 Serial #: AA37530-