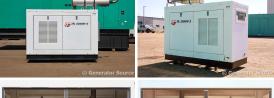

## **Generator Set Specs**

Unit#: 089255 Make: Perkins
Capacity: 30 kW Year: 2002
Manufacturer: Perkins Hours: 720
Enclosure Type: Weatherproof Fuel: Diesel

Enclosure

**Voltage:** 120/240 V

Hertz: 60 Hz Phase: Single-Phase

Location: Brighton, CO

Model #: TPD30E Serial #: 00006306

Price: Call us at 800-853-2073 for a quote

Year: 2002 Hours: 720 Fuel: Diesel Fuel Tank Type: Double Wall Base Model #: 1795/1880 Serial #: AA37530-