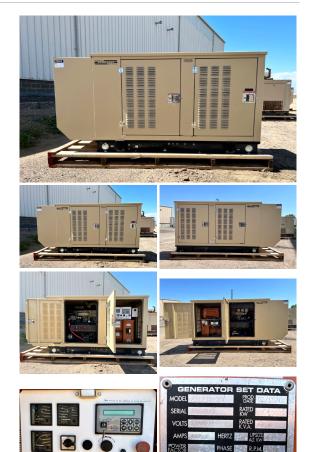

## **Generator Set Specs**

Unit#: 089454 Make: Generac
Capacity: 45 kW Year: 2002
Manufacturer: Generac Hours: 30

**Enclosure Type:** Weatherproof

Enclosure

**Voltage:** 120/240 V

Hertz: 60 Hz

Phase: Single-Phase Location: Brighton, CO Model #: 2312350102 Serial #: 2066953