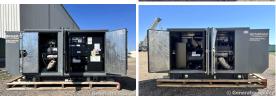

## Generator Set Specs

Unit#: 089455 Capacity: 35 kW

Manufacturer: Generac

**Enclosure Type:** 

Weatherproof Enclosure

**Voltage:** 120/240 V

Hertz: 60 Hz

Phase: Single-Phase

Location: Brighton, CO
Model #: SG0035AG035

**Serial #:** 8523732

Price: Call us at 800-853-2073 for a quote

## **Engine Specs**

Make: Generac Year: 2013 Hours: 500

Fuel: Propane
Fuel Tank Type:

Single Wall Base

Model #: 9E642LB

Serial #:

E172A2309132660741