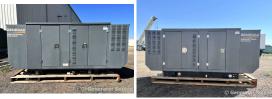

## Generator Set Specs

Unit#: 089455 Capacity: 35 kW

Manufacturer: Generac

**Enclosure Type:** 

Weatherproof Enclosure

**Voltage:** 120/240 V

Hertz: 60 Hz

Phase: Single-Phase

Location: Brighton, CO
Model #: SG0035AG035

**Serial #:** 8523732

Price: Call us at 800-853-2073 for a quote