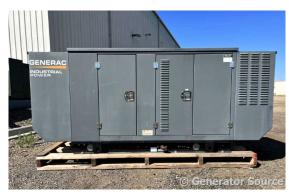

## Generac - 35 kW - JUST ARRIVED

## Generator Set Specs

Unit#: 089455 Capacity: 35 kW

Manufacturer: Generac

**Enclosure Type:** 

Weatherproof Enclosure

**Voltage:** 120/240 V

Hertz: 60 Hz

Phase: Single-Phase

Location: Brighton, CO
Model #: SG0035AG035

**Serial #:** 8523732

Price: Call us at 800-853-2073 for a quote