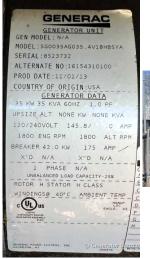

## Generator Set Specs

Unit#: 089455 Capacity: 35 kW

Manufacturer: Generac

**Enclosure Type:** 

Weatherproof Enclosure

**Voltage:** 120/240 V

Hertz: 60 Hz

Phase: Single-Phase

Location: Brighton, CO
Model #: SG0035AG035

**Serial #:** 8523732

Price: Call us at 800-853-2073 for a quote

## **Engine Specs**

Make: Generac Year: 2013 Hours: 500

Fuel: Propane
Fuel Tank Type:

Single Wall Base

Model #: 9E642LB

Serial #:

E172A2309132660741