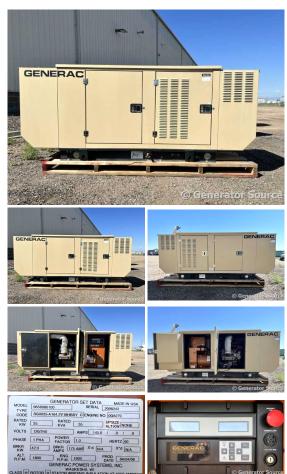

## Generac - 35 kW - READY TO SHIP

## Generator Set Specs

Unit#: 089456 Capacity: 35 kW Manufacturer: Generac Enclosure Type: Weatherproof Enclosure Voltage: 120/240 V Hertz: 60 Hz Phase: Single-Phase Location: Brighton, CO Model #: 9856980100 Serial #: 2098243

## **Engine Specs**

Make: Ford Year: 2008 Hours: 450 Fuel: Liquid Propane Fuel Tank Type: Single Wall Model #: EEP4.2L Serial #: 118186218/6G724AB

Price: Call us at 800-853-2073 for a quote