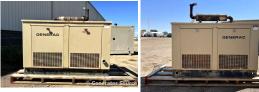

## Generac - 30 kW - READY TO SHIP

## Generator Set Specs

Unit#: 089457 Capacity: 30 kW Manufacturer: Generac Enclosure Type: Weatherproof Enclosure Voltage: 120/240 V Hertz: 60 Hz Phase: Single-Phase Location: Brighton, CO Model #: 90A04512-S Serial #: 994888

## **Engine Specs**

Make: Mitsubishi Hours: 652 Fuel: Liquid Propane Fuel Tank Type: Single Wall Model #: 2.6L Serial #: 62245A

Price: Call us at 800-853-2073 for a quote