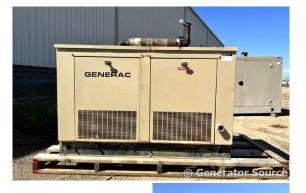

## Generac - 30 kW - READY TO SHIP

## Generator Set Specs

Unit#: 089457 Capacity: 30 kW Manufacturer: Generac Enclosure Type: Weatherproof Enclosure Voltage: 120/240 V Hertz: 60 Hz Phase: Single-Phase Location: Brighton, CO Model #: 90A04512-S Serial #: 994888

## **Engine Specs**

Make: Mitsubishi Hours: 652 Fuel: Liquid Propane Fuel Tank Type: Single Wall Model #: 2.6L Serial #: 62245A

Price: Call us at 800-853-2073 for a quote