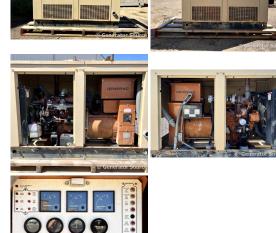

## Generac - 30 kW - READY TO SHIP

## Generator Set Specs

Unit#: 089457 Capacity: 30 kW Manufacturer: Generac Enclosure Type: Weatherproof Enclosure Voltage: 120/240 V Hertz: 60 Hz Phase: Single-Phase Location: Brighton, CO Model #: 90A04512-S Serial #: 994888

## **Engine Specs**

Make: Mitsubishi Hours: 652 Fuel: Liquid Propane Fuel Tank Type: Single Wall Model #: 2.6L Serial #: 62245A

Price: Call us at 800-853-2073 for a quote