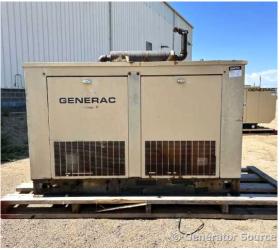

## Generac - 30 kW - READY TO SHIP

## **Generator Set Specs**

Unit#: 089459 Capacity: 30 kW

Manufacturer: Generac
Enclosure Type: Weatherproof

Enclosure

**Voltage:** 120/240 V

Hertz: 60 Hz

Phase: Single-Phase Location: Brighton, CO Model #: 90AD4512S Serial #: 994887