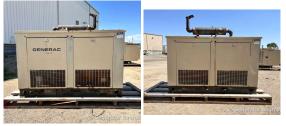

## Generac - 30 kW - READY TO SHIP

## **Generator Set Specs**

Unit#: 089459 Capacity: 30 kW

Manufacturer: Generac
Enclosure Type: Weatherproof

Enclosure

**Voltage:** 120/240 V

Hertz: 60 Hz

Phase: Single-Phase Location: Brighton, CO Model #: 90AD4512S Serial #: 994887