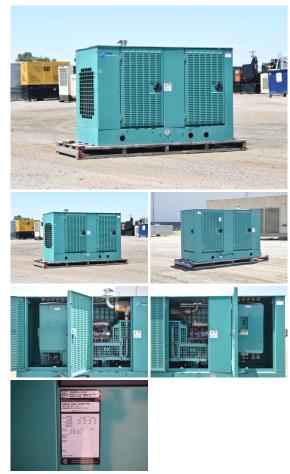

## Generator Set Specs

Unit#: 089514 Capacity: 35 kW Manufacturer: Cummins Enclosure Type: Weatherproof Enclosure Voltage: 120/240 V Hertz: 60 Hz Phase: Single-Phase Location: Brighton, CO Model #: 35GGFD4134 Serial #: K030573706

## **Engine Specs**

Make: Ford Year: 2003 Hours: 500 Fuel: Liquid Propane Fuel Tank Type: Single Wall Model #: ESG-6421-6005-A Serial #: 03-10-062350