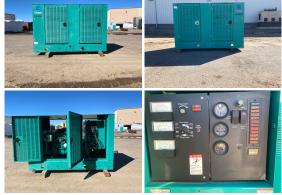

## Generator Set Specs

Unit#: 089517 Capacity: 35 kW Manufacturer: Cummins

**Enclosure Type:** Weatherproof

Enclosure

Voltage: 120/240 V Amps: 145 AMPS Hertz: 60 Hz

Circuit Breaker Amps: 175

Phase: Single-Phase Location: Brighton, CO

# of Leads: 4

Model #: GGFB3375472 Serial #: G990952837

**Generator Weight LBS: 3500 Generator Dimensions:** 83 x

40 x 60

Price: Call us at 800-853-2073 for a quote

## **Engine Specs**

Make: Ford **Year:** 1999 **Hours:** 550

Fuel: Liquid Propane

Fuel Tank Type:

Single Wall

Model #: CSG-6491-

6005-A

Serial #: 32336-1-04