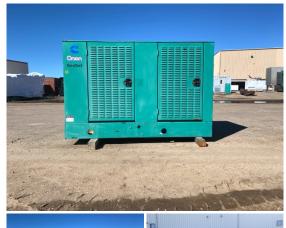

## Generator Set Specs

Unit#: 089517 Capacity: 35 kW Manufacturer: Cummins

**Enclosure Type:** Weatherproof

Enclosure

Voltage: 120/240 V Amps: 145 AMPS Hertz: 60 Hz

Circuit Breaker Amps: 175

Phase: Single-Phase Location: Brighton, CO

# of Leads: 4

Model #: GGFB3375472 Serial #: G990952837

**Generator Weight LBS: 3500 Generator Dimensions:** 83 x

40 x 60

Price: Call us at 800-853-2073 for a quote