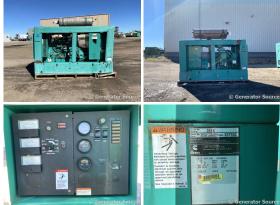

## **Generator Set Specs**

Unit#: 089521 Make: Ford
Capacity: 35 kW Year: 1995
Manufacturer: Cummins Hours: 1605

**Enclosure Type:** Weatherproof Fuel: Liquid Propane Enclosure Fuel Tank Type:

Voltage: 120/240 V Single Wall Hertz: 60 Hz Model #:

Phase: Single-Phase CSG64916005A

Location: Brighton, CO Serial #:
Model #: 35EK 23940F23RA

**Serial #:** B950568028

Price: Call us at 800-853-2073 for a quote