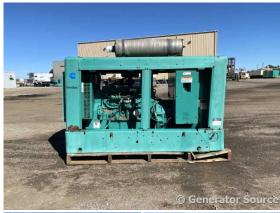

## **Generator Set Specs**

Unit#: 089521 Make: Ford
Capacity: 35 kW Year: 1995
Manufacturer: Cummins Hours: 1605

**Enclosure Type:** Weatherproof Fuel: Liquid Propane Enclosure Fuel Tank Type:

Voltage: 120/240 V Single Wall Hertz: 60 Hz Model #:

Phase: Single-Phase CSG64916005A

Location: Brighton, CO Serial #:
Model #: 35EK 23940F23RA

**Serial #:** B950568028

Price: Call us at 800-853-2073 for a quote