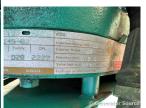

## **Generator Set Specs**

Unit#: 089560 Capacity: 1250 kW Manufacturer: Cummins Enclosure Type: Open Voltage: 277/480 V

Hertz: 60 Hz

Phase: Three-Phase Location: Brighton, CO Model #: DFLC3370708 Serial #: E99096451

Price: Call us at 800-853-2073 for a quote

**Engine Specs** 

Make: Cummins

**Year:** 1999 **Hours:** 1977

Fuel Tank Type:
Double Wall Base

Model #: KTA50G3

**Serial #:** 75995-132