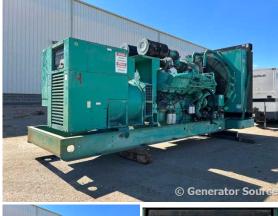

## **Generator Set Specs**

Unit#: 089560 Capacity: 1250 kW Manufacturer: Cummins Enclosure Type: Open Voltage: 277/480 V

Hertz: 60 Hz

Phase: Three-Phase Location: Brighton, CO Model #: DFLC3370708 Serial #: E99096451

Price: Call us at 800-853-2073 for a quote

**Engine Specs** 

Make: Cummins

**Year:** 1999 **Hours:** 1977

Fuel Tank Type:
Double Wall Base

Model #: KTA50G3

**Serial #:** 75995-132