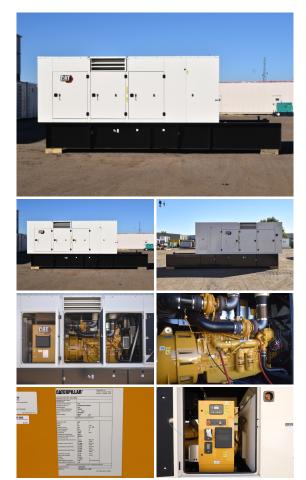

## Caterpillar - 750 kW - UNAVAILABLE

## Generator Set Specs

Unit#: 071252 Capacity: 750 kW Manufacturer: Caterpillar Enclosure Type: Sound Attenuated Enclosure Voltage: 277/480 V **Amps:** 1128 AMPS Hertz: 60 Hz Circuit Breaker Amps: 1200 Phase: Three-Phase Location: Brighton, CO # of Leads: 12 Model #: 750 Serial #: G7A08756 Generator Weight LBS: 20000 Generator Dimensions: 276 x 90 x 125

## Engine Specs

Make: Caterpillar Year: 2023 Hours: 0 Fuel: Diesel Fuel Tank Capacity (Gallons): 1320 Fuel Tank Type: Double Wall Base Model #: C18 Serial #: LTH01008

Price: Call us at 800-853-2073 for a quote