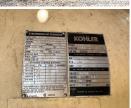

## **Engine Specs**

Make: Detroit Year: 1992 Hours: 1178.8 Fuel: Diesel

Fuel Tank Capacity

(Gallons): 800 Fuel Tank Type: Double Wall Base Model #: 12V92

Serial #: