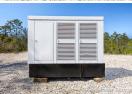

## **Generator Set Specs**

Unit#: 089845 Capacity: 450 kW Manufacturer: Kohler Enclosure Type: Enclosed

Voltage: 277/480 V Amps: 677 AMPS Hertz: 60 Hz

**Phase:** Three-Phase **Location:** Jacksonville, FL

# of Leads: 10

**Generator Dimensions:** 155" X

73" X 122"

Price: Call us at 800-853-2073 for a quote