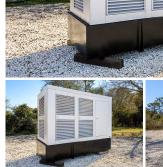

## **Generator Set Specs**

Unit#: 089845 Capacity: 450 kW Manufacturer: Kohler Enclosure Type: Enclosed

Voltage: 277/480 V Amps: 677 AMPS Hertz: 60 Hz

**Phase:** Three-Phase **Location:** Jacksonville, FL

# of Leads: 10

**Generator Dimensions:** 155" X

73" X 122"

Price: Call us at 800-853-2073 for a quote