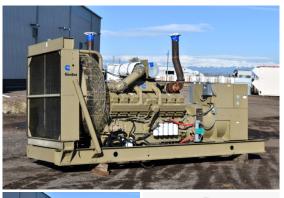

## **Generator Set Specs**

Unit#: 089851 Capacity: 1000 kW Year: 1990 Manufacturer: Cummins

**Enclosure Type:** Weatherproof

**Enclosure** 

Voltage: 277/480 V Amps: 1504 AMPS

Hertz: 60 Hz

Circuit Breaker Amps: 1600

Phase: Three-Phase Location: Brighton, CO

# of Leads: 6 Model #: HC734A Serial #: C900308283

**Generator Weight LBS: 36000 Generator Dimensions:** 218 x

76 x 110

Price: Call us at 800-853-2073 for a quote

## **Engine Specs**

Make: Cummins

**Hours: 266** 

**Fuel Tank Capacity** (Gallons): Approx.

1600

Fuel Tank Type: Double Wall Base

Model #: KTA-50-G1

Serial #: 33117118