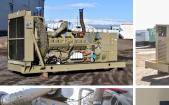

## **Generator Set Specs**

Unit#: 089851 Capacity: 1000 kW Year: 1990 Manufacturer: Cummins

**Enclosure Type:** Weatherproof

**Enclosure** 

Voltage: 277/480 V Amps: 1504 AMPS

Hertz: 60 Hz

Circuit Breaker Amps: 1600

Phase: Three-Phase Location: Brighton, CO

# of Leads: 6 Model #: HC734A Serial #: C900308283

**Generator Weight LBS: 36000 Generator Dimensions:** 218 x

76 x 110

Price: Call us at 800-853-2073 for a quote

## **Engine Specs**

Make: Cummins

**Hours: 266** 

**Fuel Tank Capacity** (Gallons): Approx.

1600

Fuel Tank Type: Double Wall Base

Model #: KTA-50-G1

Serial #: 33117118