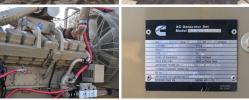

# of Leads: 6 Model #: HC734A Serial #: C900308283

**Generator Weight LBS: 36000 Generator Dimensions:** 218 x

76 x 110

Price: Call us at 800-853-2073 for a quote

## **Engine Specs**

Make: Cummins

**Hours: 266** 

**Fuel Tank Capacity** (Gallons): Approx.

1600

Fuel Tank Type: Double Wall Base

Model #: KTA-50-G1

Serial #: 33117118