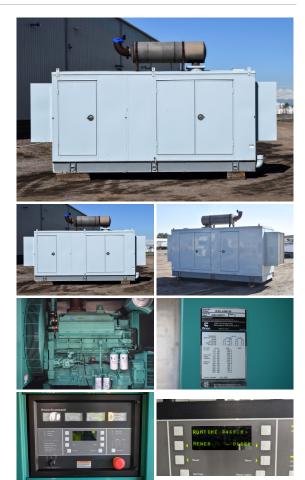

## Cummins - 500 kW - UNAVAILABLE

## Generator Set Specs

Unit#: 089852 Capacity: 500 kW Manufacturer: Cummins Enclosure Type: Sound Attenuated Enclosure Voltage: 277/480 V Amps: 751.8 AMPS Hertz: 60 Hz Circuit Breaker Amps: 600 Phase: Three-Phase Location: Brighton, CO # of Leads: 12 Model #: DFED-4488749 Serial #: J000159974 Generator Weight LBS: 21000 Generator Dimensions: 251 x 84 x 145

## **Engine Specs**

Make: C Year: 2000 Hours: 469 Fuel Tank Capacity (Gallons): Approx. 855 Fuel Tank Type: Double Wall Base Model #: KTA19-G4 Serial #: 37195170

Price: Call us at 800-853-2073 for a quote