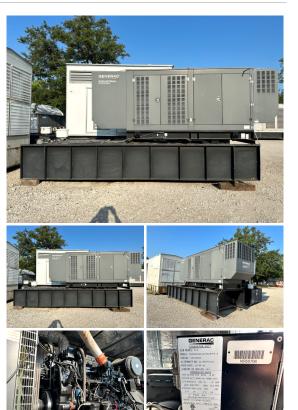

## **Generator Set Specs**

Unit#: 089855 Capacity: 400 kW

Manufacturer: Generac

**Enclosure Type:** Weatherproof

Enclosure

Voltage: 480 V Hertz: 60 Hz

Circuit Breaker Amps: 600 Location: Jacksonville, FL

# of Leads: 4 Model #:

SDO400KG22125D18HPSY3

Serial #: 10012661

**Generator Dimensions: 271**"L

x 84"W x 120"H

Price: Call us at 800-853-2073 for a quote

## **Engine Specs**

Make: Perkins

Hours: 0

**Fuel Tank Capacity** 

(Gallons): 2174
Fuel Tank Type:
Double Wall Base
Model #: 2206D-

E13TAG3
Serial #:

TGDF5332N02293A