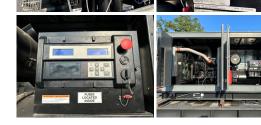

## **Generator Set Specs**

Unit#: 089855 Capacity: 400 kW

Manufacturer: Generac

**Enclosure Type:** Weatherproof

Enclosure

Voltage: 480 V Hertz: 60 Hz

Circuit Breaker Amps: 600 Location: Jacksonville, FL

# of Leads: 4 Model #:

SDO400KG22125D18HPSY3

Serial #: 10012661

**Generator Dimensions: 271**"L

x 84"W x 120"H

Price: Call us at 800-853-2073 for a quote

## **Engine Specs**

Make: Perkins

Hours: 0

**Fuel Tank Capacity** 

(Gallons): 2174
Fuel Tank Type:
Double Wall Base
Model #: 2206D-

E13TAG3
Serial #:

TGDF5332N02293A