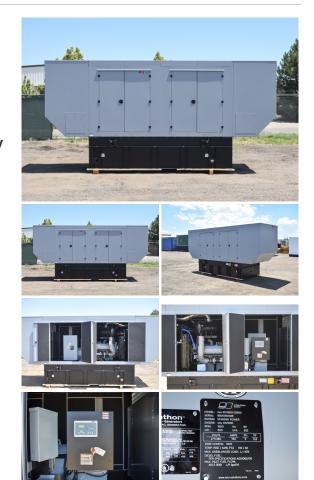

## MTU - 500 kW - UNAVAILABLE

**Generator Set Specs** 

Unit#: 071399 Capacity: 500 kW Manufacturer: MTU **Enclosure Type:** Sound Attenuated Enclosure Voltage: 277/480 V Amps: 752 AMPS Hertz: 60 Hz Circuit Breaker Amps: 800 Phase: Three-Phase Location: Brighton, CO # of Leads: 12 Model #: MTU10V1600DS500 Serial #: 95010501488 Generator Weight LBS: 17000 Generator Dimensions: 276 x 88 x 136

## **Engine Specs**

Make: MTU Year: 2023 Hours: 0 Fuel Tank Capacity (Gallons): 1000 Fuel Tank Type: Double Wall Base Model #: 10V1600G80S Serial #: 1666000411

Price: Call us at 800-853-2073 for a quote