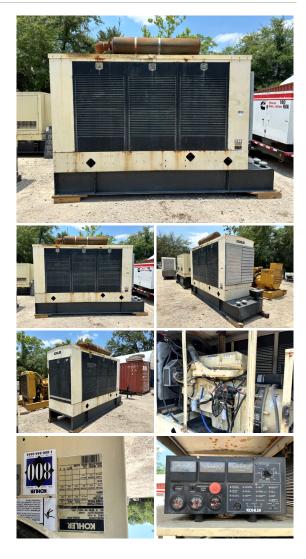

## Kohler - 230 kW - JUST ARRIVED - SOLD

## **Generator Set Specs**

Unit#: 089859
Capacity: 230 kW
Manufacturer: Kohler
Enclosure Type: Weatherproof

Enclosure

Voltage: 277/480 V Amps: 150 AMPS Hertz: 60 Hz

Circuit Breaker Amps: 150

**Phase:** Three-Phase **Location:** Jacksonville, FL

# of Leads: 12 Serial #: 0675837

**Generator Dimensions: 13'2"L** 

x 4'2"W x 9'H

Price: Call us at 800-853-2073 for a quote

## **Engine Specs**

Make: Detroit Diesel

Year: 2000 Hours: 699.5 Fuel: Diesel

Fuel Tank Capacity (Gallons): unknown Fuel Tank Type: Double Wall Base Model #: 6063TK35

**Serial #:** 06R0599024