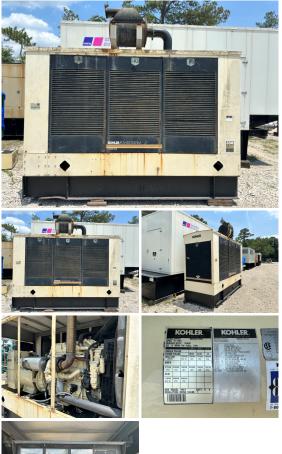

## **Generator Set Specs**

Unit#: 089860 Make: Detroit Capacity: 350 kW Year: 2000 Manufacturer: Kohler

**Enclosure Type:** Weatherproof

Enclosure

Voltage: 277/480 V Amps: 534 AMPS Hertz: 60 Hz

Circuit Breaker Amps: 225

Phase: Three-Phase Location: Jacksonville, FL

# of Leads: 12

Model #: 350REOZD Serial #: 0664595

**Generator Weight LBS: 14000 Generator Dimensions: 137"L** 

x 51"W x 131"H

Price: Call us at 800-853-2073 for a quote

## **Engine Specs**

**Hours:** 1536 **Fuel Tank Capacity** 

(Gallons): 204

**Fuel Tank Type:** Double Wall Base Model #: Series 6a

12.7L

Serial #: 851929