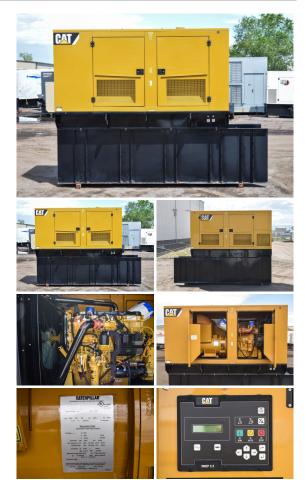

## Caterpillar - 250 kW - UNAVAILABLE

## Generator Set Specs

Unit#: 089861 Capacity: 250 kW Manufacturer: Caterpillar Enclosure Type: Weatherproof Enclosure Voltage: 277/480 V Amps: 377 AMPS Hertz: 60 Hz Circuit Breaker Amps: 400 Phase: Three-Phase Location: Brighton, CO # of Leads: 12 Model #: LC5 Serial #: G5A03292 Generator Weight LBS: 20000 Generator Dimensions: 166 x 72 x 121

## **Engine Specs**

Make: Caterpillar Year: 2009 Hours: 219 Fuel Tank Capacity (Gallons): 660 Fuel Tank Type: Double Wall Base Model #: C9 Serial #: S9L02362

Price: Call us at 800-853-2073 for a quote