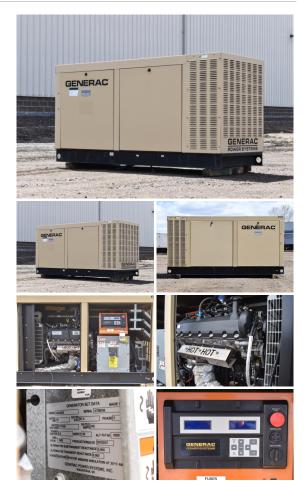

## Generac - 70 kW - UNAVAILABLE

## **Generator Set Specs**

Unit#: 089863
Capacity: 70 kW
Manufacturer: Generac
Enclosure Type: Sound
Attenuated Enclosure

Voltage: 277/480 V

Amps: 105 AMPS

Hertz: 60 Hz

Circuit Breaker Amps: 60

Phase: Three-Phase Location: Brighton, CO

# of Leads: 6 Model #: 0053920 Serial #: 4728236

**Generator Weight LBS:** 3000 **Generator Dimensions:** 97 x

37 x 48

Price: Call us at 800-853-2073 for a quote

## **Engine Specs**

Make: Ford Year: 2007 Hours: 138

Fuel Tank Type:
Double Wall

Double wall

Model #: WSG1068 Serial #: 06PS62371