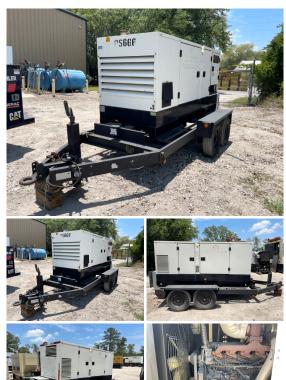

## Atlas Copco - 120 kW - UNAVAILABLE

## Generator Set Specs

Unit#: 089867 Capacity: 120 kW

Manufacturer: Atlas Copco Enclosure Type: Enclosure

Mounted on Trailer **Voltage:** 208 V **Amps:** 180 AMPS **Hertz:** 60 Hz

Circuit Breaker Amps: 400

Phase: Three-Phase Location: Jacksonville, FL

# of Leads: 12

Serial #: USA017086

**Generator Weight LBS:** 7000 **Generator Dimensions:** 200"L

x 84"W x 91"H

Price: Call us at 800-853-2073 for a quote

## **Engine Specs**

Make: John Deere

Year: 2005 Hours: 716.9

**Fuel Tank Capacity** 

(Gallons): 48 Fuel Tank Type: Double Wall Base

Model #: 6068HF275 Serial #:

PE6068H522771